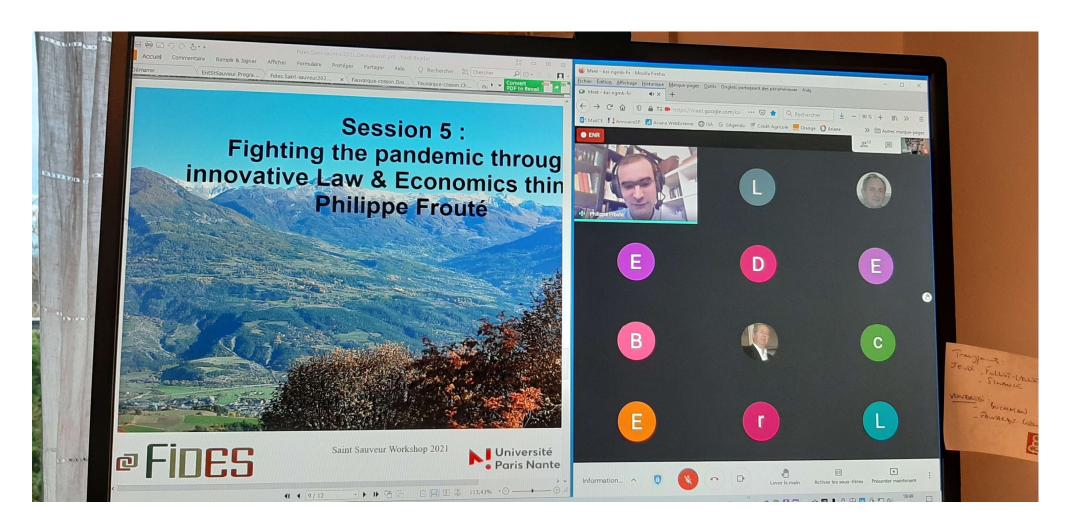

# General considerations on the 2022 Saint Sauveur Workshop

- Due to the new combination of the pandemic and of the War in Ukraine: hybrid: face to face and online in saint Sauveur
- Thanks to the IT infrastructure of the University of Paris Nanterre and of the Municipality of Saint Sauveur

# Saint-Sauveur Workshop 2022 during lockdown: hybrid in Saint Sauveur

Some basic operational principles :

20 mn presentation maximum to allow a minimum of 10 mn for discussion

 Micro and camera mut be switched off EXCEPT in order to make a presentation or to speak;